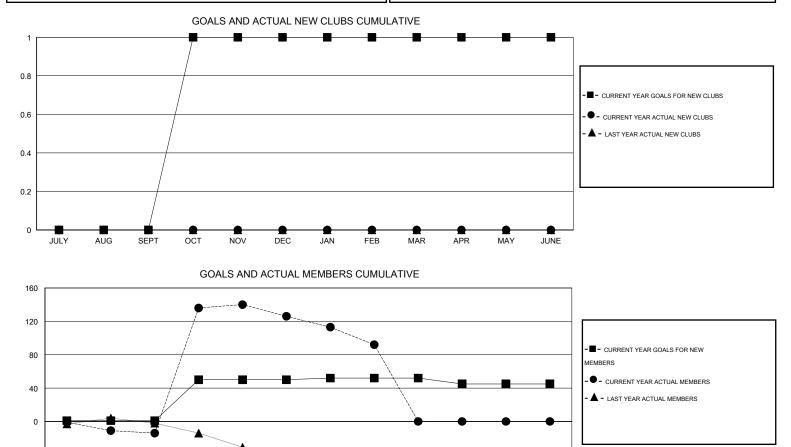

## LOCATION ALBERTA

| GMT CA | 2 |
|--------|---|
|--------|---|

| Clubs<br>RESULTS FOR 2014-2015 |   |   |   | Members<br>RESULTS FOR 2014-2015 |               |    |     |    |         |
|--------------------------------|---|---|---|----------------------------------|---------------|----|-----|----|---------|
|                                |   |   |   |                                  |               |    |     |    | QUARTER |
| JULY/AUG/SEPT                  | 0 | 0 | 0 | 0                                | JULY/AUG/SEPT | 1  | 11  | 25 | -14     |
| OCT/NOV/DEC                    | 1 | 0 | 0 | 0                                | OCT/NOV/DEC   | 49 | 168 | 28 | 140     |
| JAN/FEB/MAR                    | 0 | 0 | 1 | -1                               | JAN/FEB/MAR   | 2  | 9   | 43 | -34     |
| APR/MAY/JUNE                   | 0 | 0 | 0 | 0                                | APR/MAY/JUNE  | -7 | 0   | 0  | 0       |